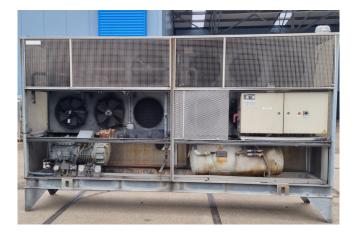

# DWM D8DH1-500X-BMW/D Condensing unit

#### Used DWM D8DH1-500X-BMW/D Condensing unit

Used DWM D8DH condensing unit with pressure safety gauges and switches. The unit also comes with a 140 liter liquid receiver.

\*Why choose for HOSBV? Were not only the largest used refrigeration specialist in Europe, but also, we deliver all equipment including an extensive test, warranty and industrial cleaning. \*Optional we can also perform a new paint job and arrange the logistics.