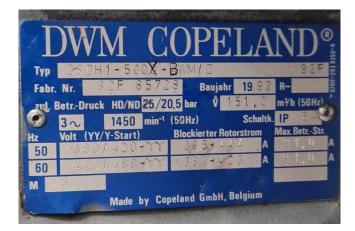

### **Specifications**

| Brand                    | DWM                  |
|--------------------------|----------------------|
| Туре                     | D8DH1-500X-BMW/D     |
|                          | Condensing unit      |
| Refrigerant              | Freon                |
| kW at 0ºC/+40ºC          | 125,3                |
| kW at -5ºC/+40ºC         | 103,4                |
| kW at -10ºC/+40ºC        | 84,3                 |
| kW at -20ºC/+40ºC        | 56,1                 |
| kW at -30ºC/+40ºC        | 34,5                 |
| Pressure safety switches | 1                    |
| Hp/Lp/Op                 |                      |
| Pressure gauges          | 1                    |
| Hp/Lp/Op                 |                      |
| Liquid receiver          | 1                    |
| Liquid receiver ltr.     | 140                  |
| m3 / h                   | 151                  |
| Condensing Unit          | 1                    |
| Sizes                    | 3830x750x2250(LxWxH) |
| Stock                    | 2                    |
|                          |                      |

## Your partner for used commercial and industrial refrigeration equipment

|                |            | refrigeration systems      |
|----------------|------------|----------------------------|
| Туре           | CH-CU D8DH | R507 V=42 Z=76             |
| Int. Order nr. | 90 X 30441 | Ext. Order nr. 10 x 40020  |
| ID nr.         | 0016190    | Production date wk. 13-100 |
| Power supply   | 400-3-50   | Power consumption/kW 37    |
| MWP HP/bar     | 27,5       | MWP LP/bar 12              |
| Refrigerant/kg | R507       | Nett weight/kg 1393        |