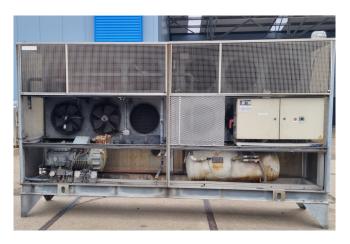

# DWM D8DH1-500X-BMW/D Condensing unit

#### Used DWM D8DH1-500X-BMW/D Condensing unit

Used DWM D8DH condensing unit with pressure safety gauges and switches. The unit also comes with a 140 liter liquid receiver.

\*Why choose for HOSBV? Were not only the largest used refrigeration specialist in Europe, but also, we deliver all equipment including an extensive test, warranty and industrial cleaning. \*Optional we can also perform a new paint job and arrange the logistics.