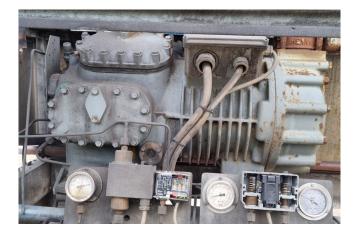

### **Specifications**

| Brand                    | DWM                  |
|--------------------------|----------------------|
| Туре                     | D8DH1-500X-BMW/D     |
|                          | Condensing unit      |
| Refrigerant              | Freon                |
| kW at 0ºC/+40ºC          | 125,3                |
| kW at -5ºC/+40ºC         | 103,4                |
| kW at -10ºC/+40ºC        | 84,3                 |
| kW at -20ºC/+40ºC        | 56,1                 |
| kW at -30ºC/+40ºC        | 34,5                 |
| Pressure safety switches | 1                    |
| Hp/Lp/Op                 |                      |
| Pressure gauges          | 1                    |
| Hp/Lp/Op                 |                      |
| Liquid receiver          | 1                    |
| Liquid receiver ltr.     | 140                  |
| m3 / h                   | 151                  |
| Condensing Unit          | 1                    |
| Sizes                    | 3830x750x2250(LxWxH) |
| Stock                    | 2                    |
|                          |                      |

#### Used DWM D8DH1-500X-BMW/D Condensing unit

Used DWM D8DH condensing unit with pressure safety gauges and switches. The unit also comes with a 140 liter liquid receiver.

\*Why choose for HOSBV? Were not only the largest used refrigeration specialist in Europe, but also, we deliver all equipment including an extensive test, warranty and industrial cleaning. \*Optional we can also perform a new paint job and arrange the logistics.